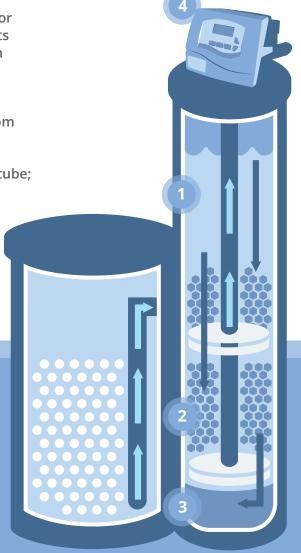

#### **HOW THE PROMATE 6.0-DMT WORKS**

- Raw water enters the top chamber containing either softening or carbon media based on the needs of your home. The media acts like a magnet attracting and removing unwanted minerals from your water, which conditions it.
- Conditioned water flows to the bottom chamber for a second treatment. This step of our dual process is based on your custom water analysis and will reduce hardness or color in your water.
- As water reaches the bottom of the tank, it exits up the center tube; soft, clear, ready for use in your home or business.
- Once saturated, the media must be recharged, which is where salt comes in. The salt solution flows through the media, recharging it and flushing unwanted minerals to the drain.