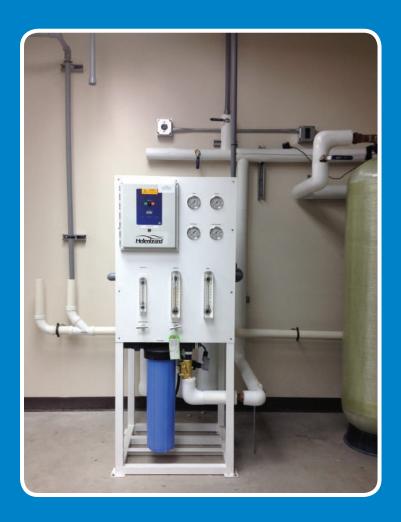

## **HRO 6 Commercial Reverse Osmosis Systems**

Hospitals

Plating/Coating Processes

**HRO 6 Series Reverse Osmosis Systems** are designed for superior performance, high recovery rates and minimal energy consumption. The HRO 6 comes fully equipped, customized and expandable with low maintenance and operational costs.

## **System Features:**

- LED Display
- Pre-Treatment Lockout
- TDS Monitoring
- Low Pressure Monitor/Alarm
- Tank Level Input
- Powder Coated Aluminum Frame
- Concentrate Recycle Flow Meter
- 5 Micron Sediment Pre-Filter
- Feed Water Solenoid Valve/Manual Over-ride
- Feed Water Low Pressure Switch
- HF4 Extra Low Energy Membrane Elements
- Multi-Stage Stainless Steel Booster Pump
- Fiberglass Membrane Housing 300psi
- Pump Discharge and Concentrate 0–300psi Mounted Gauges