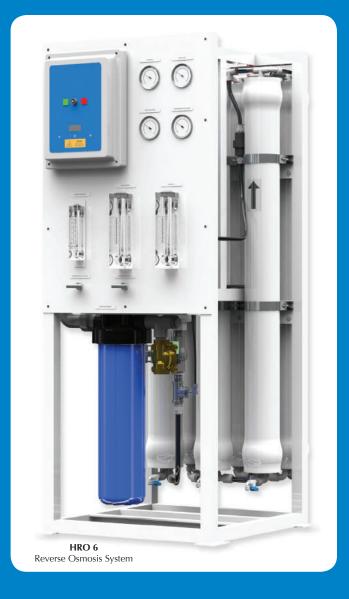

## **HRO 6 Commercial Reverse Osmosis Systems**

Hospitals

Plating/Coating Processes

**HRO 6 Series Reverse Osmosis Systems** are designed for superior performance, high recovery rates and minimal energy consumption. The HRO 6 comes fully equipped, customized and expandable with low maintenance and operational costs.

## **HRO 6 Commercial RO offers:**

- 1,500 10,000 GPD Capacity
- Easy System Integration
- Fully Equipped
- Customizable Options Available
- Expandable

## **System Features:**

- LED Display
- Pre-Treatment Lockout
- TDS Monitoring
- Low Pressure Monitor/Alarm
- Tank Level Input
- Powder Coated Aluminum Frame
- Concentrate Recycle Flow Meter
- 5 Micron Sediment Pre-Filter
- Feed Water Solenoid Valve/Manual Over-ride
- Feed Water Low Pressure Switch
- HF4 Extra Low Energy Membrane Elements
- Multi-Stage Stainless Steel Booster Pump
- Fiberglass Membrane Housing 300psi
- Pump Discharge and Concentrate 0–300psi Mounted Gauges